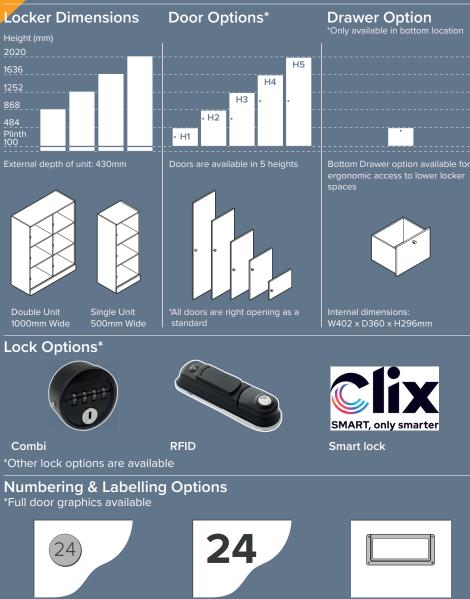

#### AS SIMPLE AS PLAYING WITH BUILDING BLOCKS

Adhesive / fixed number discs or vinyl stickers available

#### Material Specification:

Front / Décor Panels - 18mm Melamine Faced Chipboard (MFC) / High Pressure Laminate (HPL)

Carcass - 18mm Melamine Faced Chipboard (MFC)

Edging - 2mm Edge Banding to front & décor panels, 1mm to carcass panels