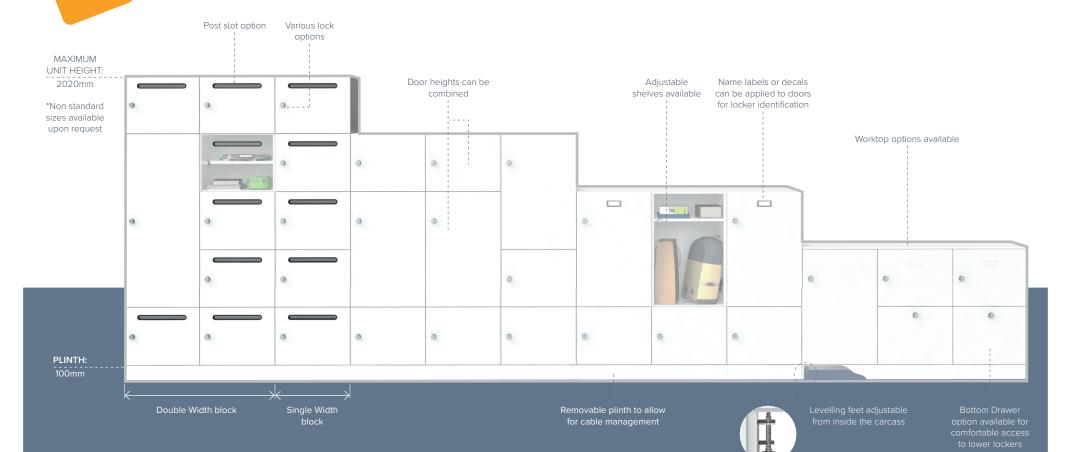

#### AS SIMPLE AS PLAYING WITH BUILDING BLOCKS

Adhesive / fixed number discs or vinyl stickers available