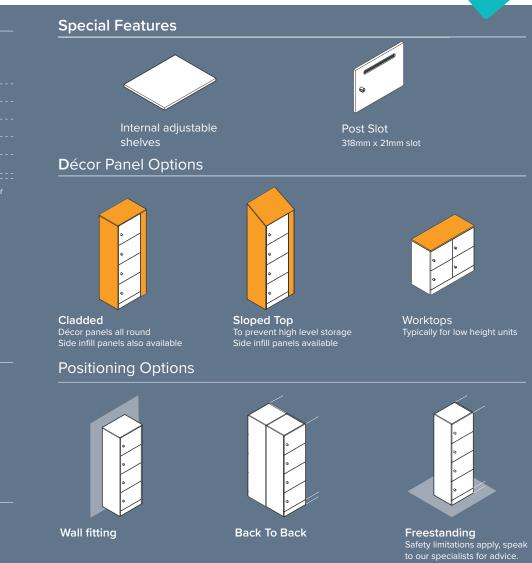

#### AS SIMPLE AS PLAYING WITH BUILDING BLOCKS

Adhesive / fixed number discs or vinyl stickers available

#### Material Specification:

Front / Décor Panels - 18mm Melamine Faced Chipboard (MFC) / High Pressure Laminate (HPL)

Carcass - 18mm Melamine Faced Chipboard (MFC)

Edging - 2mm Edge Banding to front & décor panels, 1mm to carcass panels